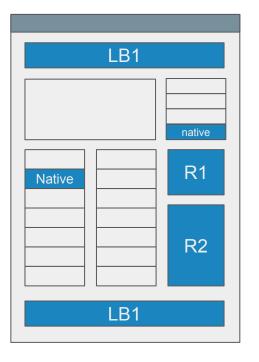

# Native > Native Ad (Current Site Framework)

| Home | Channel Page | Article Page | Ad Examples                                                                                                                        |
|------|--------------|--------------|------------------------------------------------------------------------------------------------------------------------------------|
|      |              |              | Sponsored<br>Headline will<br>display here<br>Date Posted<br>Sponsored<br>Headline will display here<br>Description<br>Date Posted |