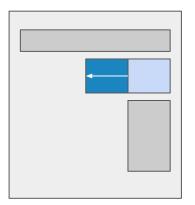

# Rich Media > Expanding 300x250 & 300x600

Ad Size Initial Dimension 300x250 Expanded Dimension 600x250

Acceptable Creative JPEG, PNG, GIF, 3rd Party Tags

\* Leave room on panels for the open/close button, 65 pixels from the right and 20 pixels from the top. DO NOT incorporate a button into your design.