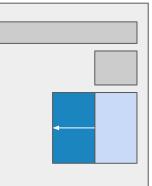

Ad Size Initial Dimension 300x600 Expanded Dimension 600x600

Acceptable Creative JPEG, PNG, GIF, 3rd Party Tags

\* Leave room on panels for the open/close button, 65 pixels from the right and 20 pixels from the top. DO NOT incorporate a button into your design.