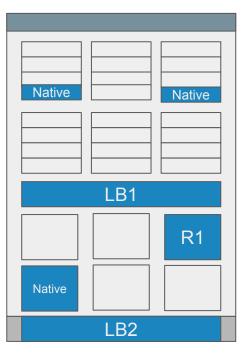

# Native > Native Ad (New 2021 Site Framework)

#### **Required Materials**

Thumbnail Image 1280x720(or 16:9 ratio) JPG, GIF, PNG (logo or text on image must be centered on canvas)

Headline 40 Characters including spaces (overage may cut off)

Content Summary 135 Characters including spaces (overage may cut off)

**URL** Single click-through URL

| Ad   | Examples |  |
|------|----------|--|
| ored |          |  |

| Sponsored                  |
|----------------------------|
| Headline will display here |
| Description                |
| Date Posted                |