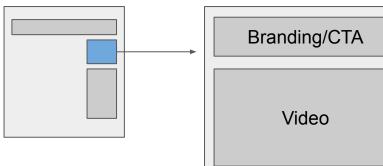

# **Rich Media > In-Article Video**

#### Video Specs

Aspect Ratio: 16:9 (4:3 not supported) Dimension: 1280x720 Max, Min size: 640×360 Max Video Duration: 30 seconds File Size: 3.5MB

### Acceptable Formats MP4 or VAST (tag)

Additional Requirement Linking URL

### Header Specs 280x70 JPG, GIF, PNG + Linking URL Video Specs

Accepted Formats: 16:9 Ratio - MP4, Youtube, VAST Tags

Initial Video Dimensions: 280x158 Max Expanded Dimensions: 1280x720 Max Video Length: 30 seconds in length Max File Size: 3.5MB

\*Must include video file as well as Branding/CTA image