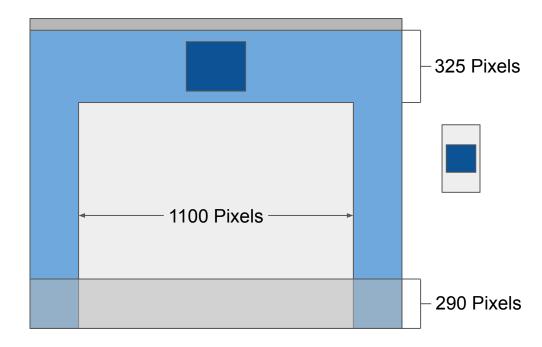

## Rich Media > Reskin

Creative Requirements (Tags are not accepted) 1658(w) x 1058(h) high-res image for branding png, gif, jpg (no tags)

Transparent 300 x 250 PNG or GIF (no tags) Click through URL

Additional information

• The (site name) header will cover about 100 pixels of the background image

Allow for a 290 pixel buffer at the bottom as well

The website content is about 1100 pixels wide

• The background image will expand and contract with the screen size – as the screen gets smaller the image contracts toward the upper left-hand corner and vice versa as it expands

• We recommend not placing any important text on the background image – that should be an extension of your brand.

• Important text should be reserved for the 300x250 image in the center